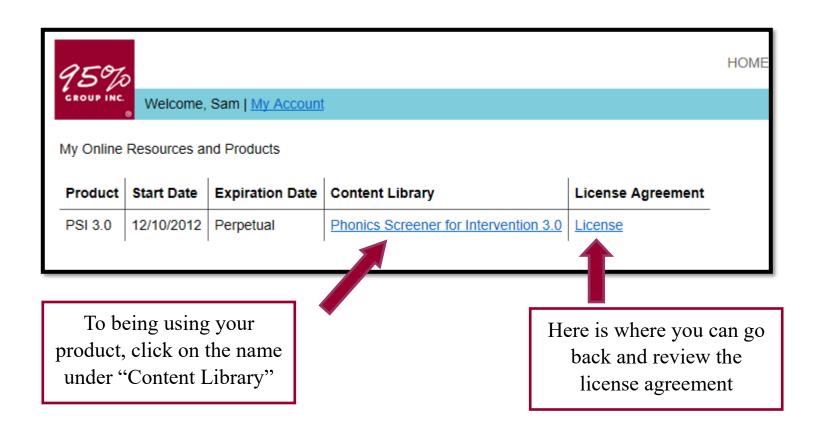

### INVALID SCHOOL

Getting an invalid school error? Make sure your account was created at the correct school, under "My Account".

| Register a New Product                                                                                                                                                                                                                                                                                                                                                                                                                                                                                                                                                                                                                                                                                                                                                                                                                                                                                                                                                                                                                                                                                                                                                                                                                                         |                                                                          |
|----------------------------------------------------------------------------------------------------------------------------------------------------------------------------------------------------------------------------------------------------------------------------------------------------------------------------------------------------------------------------------------------------------------------------------------------------------------------------------------------------------------------------------------------------------------------------------------------------------------------------------------------------------------------------------------------------------------------------------------------------------------------------------------------------------------------------------------------------------------------------------------------------------------------------------------------------------------------------------------------------------------------------------------------------------------------------------------------------------------------------------------------------------------------------------------------------------------------------------------------------------------|--------------------------------------------------------------------------|
| Enter your Registration Code or License Key below (include all hyphens)                                                                                                                                                                                                                                                                                                                                                                                                                                                                                                                                                                                                                                                                                                                                                                                                                                                                                                                                                                                                                                                                                                                                                                                        |                                                                          |
| View Product Information                                                                                                                                                                                                                                                                                                                                                                                                                                                                                                                                                                                                                                                                                                                                                                                                                                                                                                                                                                                                                                                                                                                                                                                                                                       |                                                                          |
| You've registered for: PSI 3.0                                                                                                                                                                                                                                                                                                                                                                                                                                                                                                                                                                                                                                                                                                                                                                                                                                                                                                                                                                                                                                                                                                                                                                                                                                 | If entered correctly, this is                                            |
| License Term: Start Date: 12/10/2012 End Date: Perpetual                                                                                                                                                                                                                                                                                                                                                                                                                                                                                                                                                                                                                                                                                                                                                                                                                                                                                                                                                                                                                                                                                                                                                                                                       | what your page should                                                    |
| Please Read the following license agreement and click to accept or cancel.                                                                                                                                                                                                                                                                                                                                                                                                                                                                                                                                                                                                                                                                                                                                                                                                                                                                                                                                                                                                                                                                                                                                                                                     | look like                                                                |
| License Agreement 95 Percent Group Inc.  Phonics Screener for Intervention  The 95 Percent Group Inc. "Phonics Screener for Intervention "" (the "PSI") and its related Documents are copyrighted materials and are licensed for use on a perpetual, limited, personal, nontransferable, non-exclusive, per-School, per-User basis (as those terms are defined below) during the Term of this Agreement, and not sold. By using the PSI and related documents (together, the "System") you ("Licensee" or "User") are agreeing to the terms and conditions of this license agreement ("License" or "Agreement"). As used in this Agreement, a "School" means an individual school; a "School" does not mean a school district, which may be composed of more than one School.  The PSI is composed of an online system and certain electronic and printed documents (documents alone are referred to as the "Documents"), accessed using a computer connected to the Internet or provided in paper copy to Licensee. The Documents are available for download as protected Adobe® Portable Document Format ("PDF") documents that require a user ID and password to I accept the License Terms  □ I do not accept the License Terms and cancel my registration |                                                                          |
| Register My Product Cancel                                                                                                                                                                                                                                                                                                                                                                                                                                                                                                                                                                                                                                                                                                                                                                                                                                                                                                                                                                                                                                                                                                                                                                                                                                     | Don't forget to accept the license terms and click "Register My Product" |