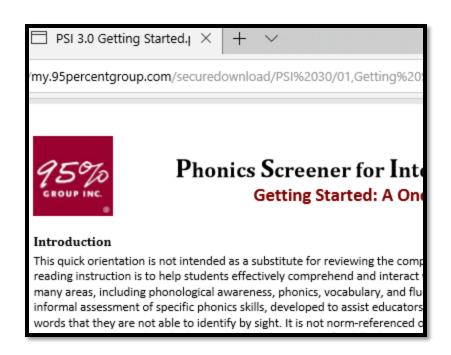

Just click on any document or file to open.

The document that opens can be downloaded and printed.

For more support, email: Support@95percentgroup.com