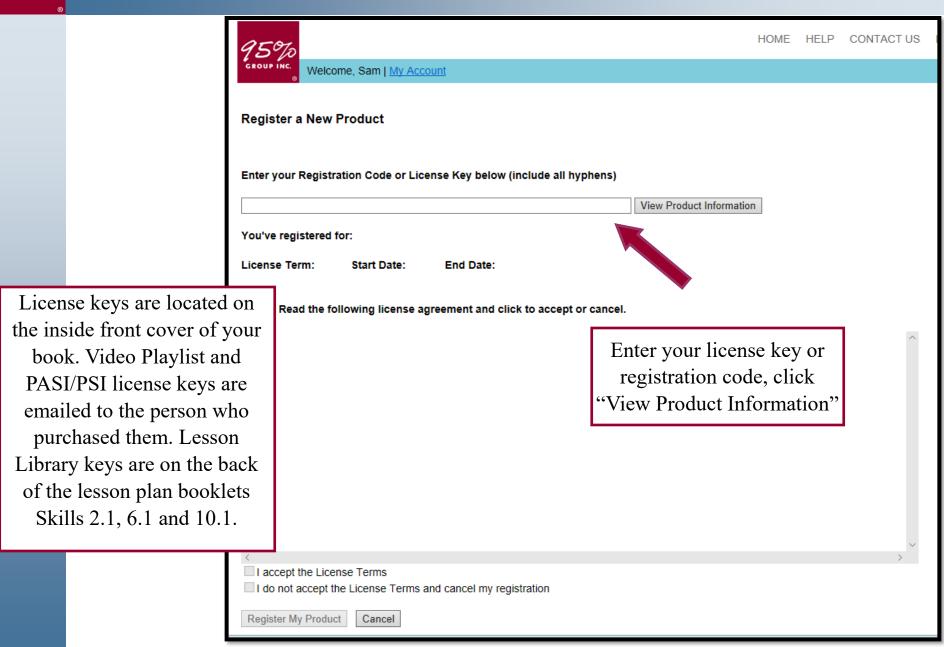

# 95% Registering a Product

### Register a New Product

Enter your Registration Code or License Key below (include all hyphens)

PASI-12345

View Product Information

You've registered for: Sorry, but there's an error registering this product. Please contact us at support@95percentgroup.com or 847-499-8200.

License Term: Start Date: End Date:

Make sure to enter the license key completely and correctly. Entering a key incorrectly will produce an error message.

### INVALID SCHOOL

Getting an invalid school error? Make sure your account was created at the correct school, under "My Account".

| Register a New Product                                                                                                                                                                                                                                                                                                                                                                                                                                                                                                                                                                                                                                                                                                                                                                                                                                                                                                                                                                                                                                                                                                                                                                                                                                         |                                                                          |
|----------------------------------------------------------------------------------------------------------------------------------------------------------------------------------------------------------------------------------------------------------------------------------------------------------------------------------------------------------------------------------------------------------------------------------------------------------------------------------------------------------------------------------------------------------------------------------------------------------------------------------------------------------------------------------------------------------------------------------------------------------------------------------------------------------------------------------------------------------------------------------------------------------------------------------------------------------------------------------------------------------------------------------------------------------------------------------------------------------------------------------------------------------------------------------------------------------------------------------------------------------------|--------------------------------------------------------------------------|
| Enter your Registration Code or License Key below (include all hyphens)                                                                                                                                                                                                                                                                                                                                                                                                                                                                                                                                                                                                                                                                                                                                                                                                                                                                                                                                                                                                                                                                                                                                                                                        |                                                                          |
| View Product Information                                                                                                                                                                                                                                                                                                                                                                                                                                                                                                                                                                                                                                                                                                                                                                                                                                                                                                                                                                                                                                                                                                                                                                                                                                       |                                                                          |
| You've registered for: PSI 3.0                                                                                                                                                                                                                                                                                                                                                                                                                                                                                                                                                                                                                                                                                                                                                                                                                                                                                                                                                                                                                                                                                                                                                                                                                                 | If entered correctly, this is                                            |
| License Term: Start Date: 12/10/2012 End Date: Perpetual                                                                                                                                                                                                                                                                                                                                                                                                                                                                                                                                                                                                                                                                                                                                                                                                                                                                                                                                                                                                                                                                                                                                                                                                       | what your page should                                                    |
| Please Read the following license agreement and click to accept or cancel.                                                                                                                                                                                                                                                                                                                                                                                                                                                                                                                                                                                                                                                                                                                                                                                                                                                                                                                                                                                                                                                                                                                                                                                     | look like                                                                |
| License Agreement 95 Percent Group Inc.  Phonics Screener for Intervention  The 95 Percent Group Inc. "Phonics Screener for Intervention "" (the "PSI") and its related Documents are copyrighted materials and are licensed for use on a perpetual, limited, personal, nontransferable, non-exclusive, per-School, per-User basis (as those terms are defined below) during the Term of this Agreement, and not sold. By using the PSI and related documents (together, the "System") you ("Licensee" or "User") are agreeing to the terms and conditions of this license agreement ("License" or "Agreement"). As used in this Agreement, a "School" means an individual school; a "School" does not mean a school district, which may be composed of more than one School.  The PSI is composed of an online system and certain electronic and printed documents (documents alone are referred to as the "Documents"), accessed using a computer connected to the Internet or provided in paper copy to Licensee. The Documents are available for download as protected Adobe® Portable Document Format ("PDF") documents that require a user ID and password to I accept the License Terms  □ I do not accept the License Terms and cancel my registration |                                                                          |
| Register My Product Cancel                                                                                                                                                                                                                                                                                                                                                                                                                                                                                                                                                                                                                                                                                                                                                                                                                                                                                                                                                                                                                                                                                                                                                                                                                                     | Don't forget to accept the license terms and click "Register My Product" |