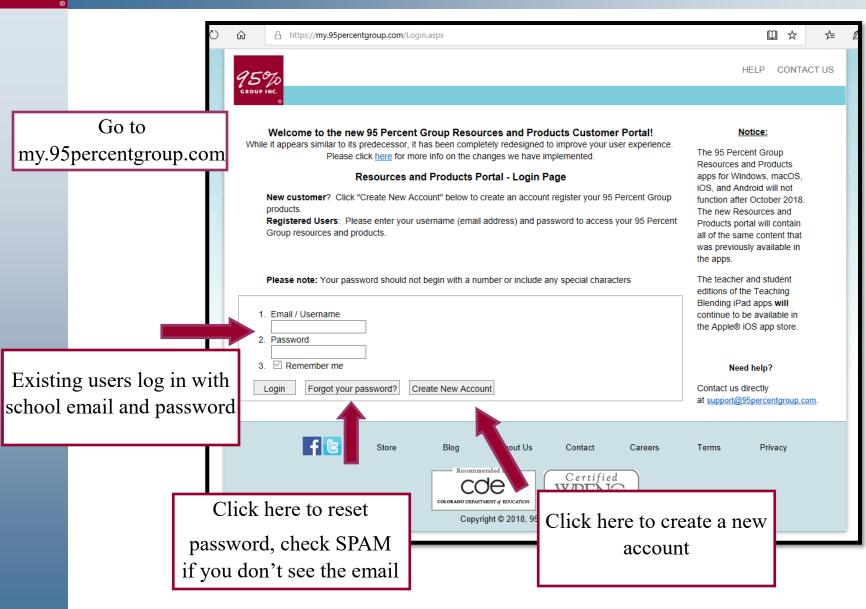

# Introduction to the 95 Percent Group Resources and Products Customer Portal

# 95% Registering a Product